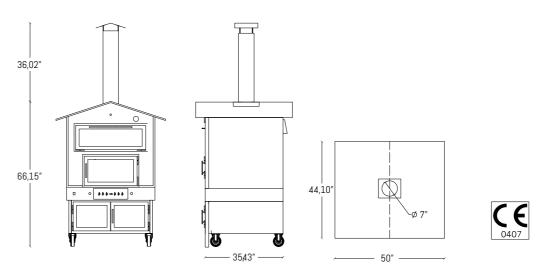

## **TECHNICAL FEATURES**

| COMBUSTIBLE                                | Dry wood                                     |
|--------------------------------------------|----------------------------------------------|
| WOOD necessary to reach 250° C / 482 °F    | 6/8 kg - 13/17,5 lbs                         |
| WOOD necessary to maintain the temperature | 2/2,5 kg - 4,5 / 5,5 lbs per hour            |
| FLUE                                       | Ø 18 cm / 7 inch                             |
| THERMAL POTENTIALITY                       | 11,80 Kw / 10150 kcal/h                      |
| WEIGHT (depending on the coating)          | 400/500 kg - 880/1100 lbs                    |
| COMBUSTION CHAMBER                         | Terracotta tiles                             |
| COOKING CHAMBER                            | In stainless steel AISI 304                  |
| COOKING CHAMBER DIMENSIONS                 | 78 x 75 cm - 30,7 x 29,53 inch               |
| COOKING LEVELS                             | 3                                            |
| CAPACITY                                   | 8 kg / 17,5 lbs (bread baking)               |
| EXTERNAL STRUCTURE                         | In painted steel                             |
| SLOPING ROOF AND FLUE                      | In stainless steel                           |
| INSULATION                                 | In mineral wool                              |
| DOORS                                      | In painted steel with temperate glass        |
| HANDLES                                    | In brushed stainless steel with snap closure |
| ASH DRAWER                                 | Sliding drawer with adjustable air intake    |
| WHEELS AND REMOVABLE HANDLES               | 4 (to move the oven)                         |
| FOOD WARMER                                | Leaf door opening                            |
| ILLUMINATION OF THE COOKING CHAMBER        | With halogen lamp 12V                        |