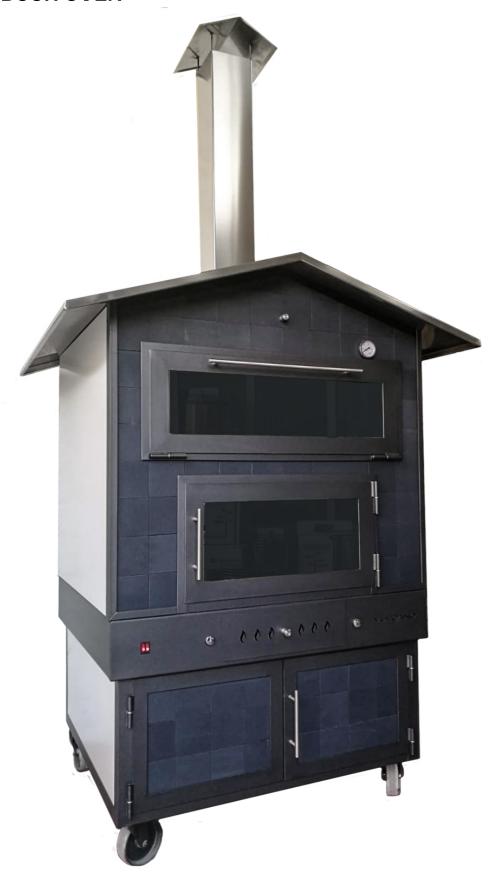

## MAX FUEGO

In the photo: Built in oven Max Fuego Finish: Lava stone nero opaco (GS03842)

## **TECHNICAL FEATURES**

| COMBUSTIBLE                                | Dry wood                                     |
|--------------------------------------------|----------------------------------------------|
| WOOD necessary to reach 250° C / 482 °F    | 6/8 kg - 13/17,5 lbs                         |
| WOOD necessary to maintain the temperature | 2/2,5 kg - 4,5 / 5,5 lbs per hour            |
| FLUE                                       | Ø 18 cm / 7 inch                             |
| THERMAL POTENTIALITY                       | 11,80 Kw / 10150 kcal/h                      |
| WEIGHT (depending on the coating)          | 400/500 kg - 880/1100 lbs                    |
| COMBUSTION CHAMBER                         | Terracotta tiles                             |
| COOKING CHAMBER                            | In stainless steel AISI 304                  |
| COOKING CHAMBER DIMENSIONS                 | 78 x 75 cm - 30,7 x 29,53 inch               |
| COOKING LEVELS                             | 3                                            |
| CAPACITY                                   | 8 kg / 17,5 lbs (bread baking)               |
| EXTERNAL STRUCTURE                         | In painted steel                             |
| SLOPING ROOF AND FLUE                      | In stainless steel                           |
| INSULATION                                 | In mineral wool                              |
| DOORS                                      | In painted steel with temperate glass        |
| HANDLES                                    | In brushed stainless steel with snap closure |
| ASH DRAWER                                 | Sliding drawer with adjustable air intake    |
| WHEELS AND REMOVABLE HANDLES               | 4 (to move the oven)                         |
| FOOD WARMER                                | Leaf door opening                            |
| ILLUMINATION OF THE COOKING CHAMBER        | With halogen lamp 12V                        |